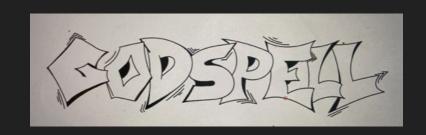

## Logo/lettering initial demo:

(Lettering by hand with Adobe Illustrator Paintbrush tool)