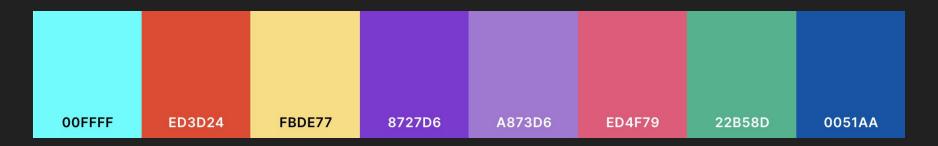

# GODSPELL BRANDING PACKAGE

By: Emma McElwee

### **BACKGROUND:**

- Director wanted a bright, gritty, playful vibe for the branding
- Set design features a brick wall and graffiti-esque designs painted around the set
- Wanted to modernize the story to make it more relevant for college students, who would make up the majority of the audiences

### Fonts:

**ORIGINAL GRAFFITI FONT:** 



**KNEWAVE:** 



**BADABOOM PRO BB:** 



## **Color Palette / Inspiration**







## Logo/lettering initial demo:



(Lettering by hand with Adobe Illustrator Paintbrush tool)

## Final Logo:



## Instagram Intros:





## **Banner Design**

(Banner space near Weber Arch reserved for the week leading up to the show)



## Poster:



## Thank you!

Email me at <a href="mailto:emailto:emailto:emailto:emailto:emailto:emailto:emailto:emailto:emailto:emailto:emailto:emailto:emailto:emailto:emailto:emailto:emailto:emailto:emailto:emailto:emailto:emailto:emailto:emailto:emailto:emailto:emailto:emailto:emailto:emailto:emailto:emailto:emailto:emailto:emailto:emailto:emailto:emailto:emailto:emailto:emailto:emailto:emailto:emailto:emailto:emailto:emailto:emailto:emailto:emailto:emailto:emailto:emailto:emailto:emailto:emailto:emailto:emailto:emailto:emailto:emailto:emailto:e