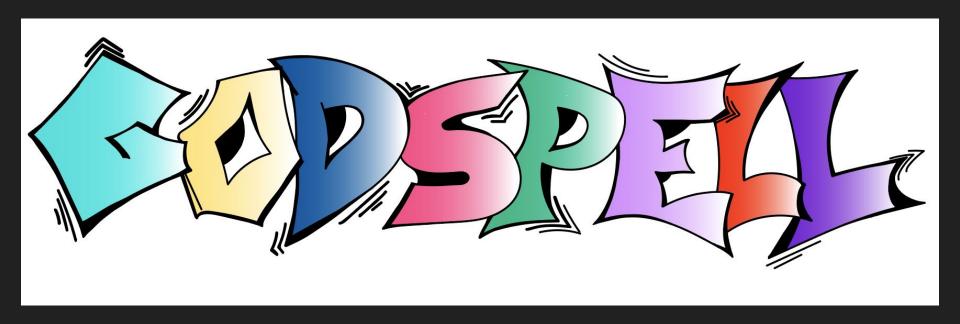

## Logo/lettering initial demo:

(Lettering by hand with Adobe Illustrator Paintbrush tool)