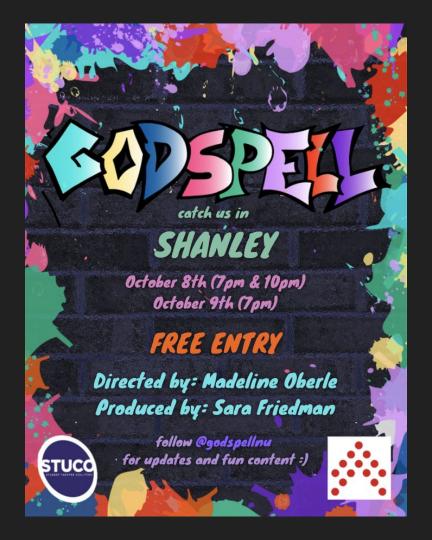

# GODSPELL BRANDING PACKAGE

By: Emma McElwee

### **BACKGROUND:**

- Director wanted a bright, gritty, playful vibe for the branding
- Set design features a brick wall and graffiti-esque designs painted around the set
- Wanted to modernize the story to make it more relevant for college students, who would make up the majority of the audiences

### Fonts:

**ORIGINAL GRAFFITI FONT:** 



**KNEWAVE:** 



**BADABOOM PRO BB:** 



## **Color Palette / Inspiration**







## Logo/lettering initial demo:



(Lettering by hand with Adobe Illustrator Paintbrush tool)

## Final Logo:



## Instagram Intros:





## **Banner Design**

(Banner space near Weber Arch reserved for the week leading up to the show)



## Poster:



## Thank you!

Email me at <a href="mailto:emailto:emailto:emailto:emailto:emailto:emailto:emailto:emailto:emailto:emailto:emailto:emailto:emailto:emailto:emailto:emailto:emailto:emailto:emailto:emailto:emailto:emailto:emailto:emailto:emailto:emailto:emailto:emailto:emailto:emailto:emailto:emailto:emailto:emailto:emailto:emailto:emailto:emailto:emailto:emailto:emailto:emailto:emailto:emailto:emailto:emailto:emailto:emailto:emailto:emailto:emailto:emailto:emailto:emailto:emailto:emailto:emailto:emailto:emailto:emailto:emailto:emailto:emailto:emailto:emailto:emailto:emailto:emailto:emailto:emailto:emailto:emailto:emailto:emailto:emailto:emailto:emailto:emailto:emailto:emailto:emailto:emailto:emailto:emailto:emailto:emailto:emailto:emailto:emailto:emailto:emailto:emailto:emailto:emailto:ema