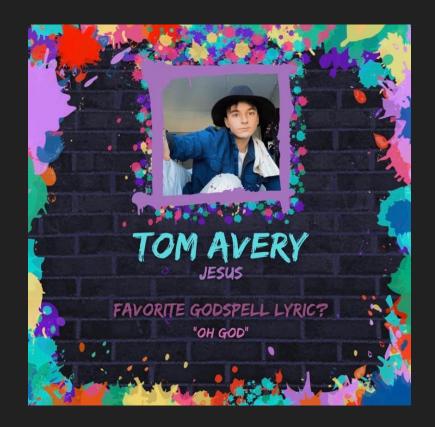

# GODSPELL BRANDING PACKAGE

By: Emma McElwee

### **BACKGROUND:**

- Director wanted a bright, gritty, playful vibe for the branding
- Set design features a brick wall and graffiti-esque designs painted around the set
- Wanted to modernize the story to make it more relevant for college students, who would make up the majority of the audiences

### Fonts:

**ORIGINAL GRAFFITI FONT:** 



**KNEWAVE:** 



**BADABOOM PRO BB:** 



## **Color Palette / Inspiration**







## Logo/lettering initial demo:



(Lettering by hand with Adobe Illustrator Paintbrush tool)

## Final Logo:



## Instagram Intros:





## **Banner Design**

(Banner space near Weber Arch reserved for the week leading up to the show)



## Poster:



## Thank you!

Email me at <a href="mailto:emailto:emailto:emailto:emailto:emailto:emailto:emailto:emailto:emailto:emailto:emailto:emailto:emailto:emailto:emailto:emailto:emailto:emailto:emailto:emailto:emailto:emailto:emailto:emailto:emailto:emailto:emailto:emailto:emailto:emailto:emailto:emailto:emailto:emailto:emailto:emailto:emailto:emailto:emailto:emailto:emailto:emailto:emailto:emailto:emailto:emailto:emailto:emailto:emailto:emailto:emailto:emailto:emailto:emailto:emailto:emailto:emailto:emailto:emailto:emailto:emailto:emailto:emailto:emailto:emailto:emailto:emailto:emailto:emailto:emailto:emailto:emailto:emailto:emailto:emailto:emailto:emailto:emailto:emailto:emailto: