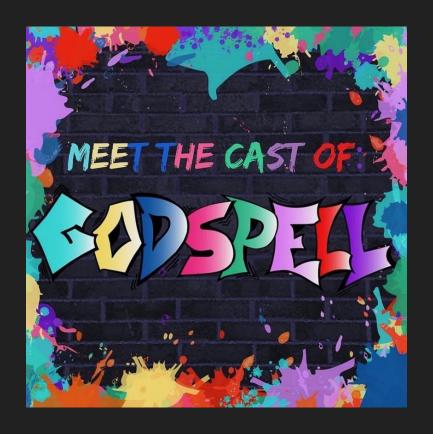

# GODSPELL BRANDING PACKAGE

By: Emma McElwee

### **BACKGROUND:**

- Director wanted a bright, gritty, playful vibe for the branding
- Set design features a brick wall and graffiti-esque designs painted around the set
- Wanted to modernize the story to make it more relevant for college students, who would make up the majority of the audiences

### Fonts:

**ORIGINAL GRAFFITI FONT:** 



**KNEWAVE:** 



**BADABOOM PRO BB:** 



## **Color Palette / Inspiration**







## Logo/lettering initial demo:



(Lettering by hand with Adobe Illustrator Paintbrush tool)

## Final Logo:



## Instagram Intros:





## **Banner Design**

(Banner space near Weber Arch reserved for the week leading up to the show)



## Poster:



## Thank you!

Email me at <a href="mailto:emailto:emailto:emailto:emailto:emailto:emailto:emailto:emailto:emailto:emailto:emailto:emailto:emailto:emailto:emailto:emailto:emailto:emailto:emailto:emailto:emailto:emailto:emailto:emailto:emailto:emailto:emailto:emailto:emailto:emailto:emailto:emailto:emailto:emailto:emailto:emailto:emailto:emailto:emailto:emailto:emailto:emailto:emailto:emailto:emailto:emailto:emailto:emailto:emailto:emailto:emailto:emailto:emailto:emailto:emailto:emailto:emailto:emailto:emailto:emailto:emailto:emailto:emailto:emailto:emailto:emailto:emailto:emailto:emailto:emailto:emailto:emailto:emailto:emailto:emailto:emailto:emailto:emailto:emailto:emailt