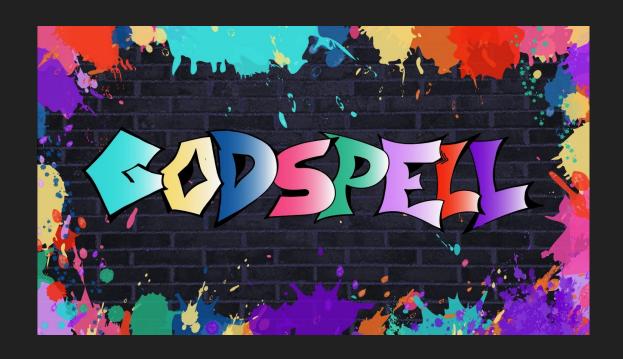

# GODSPELL BRANDING PACKAGE

By: Emma McElwee

### **BACKGROUND:**

- Director wanted a bright, gritty, playful vibe for the branding
- Set design features a brick wall and graffiti-esque designs painted around the set
- Wanted to modernize the story to make it more relevant for college students, who would make up the majority of the audiences

### Fonts:

**ORIGINAL GRAFFITI FONT:** 



**KNEWAVE:** 



**BADABOOM PRO BB:** 



## **Color Palette / Inspiration**







## Logo/lettering initial demo:



(Lettering by hand with Adobe Illustrator Paintbrush tool)

## Final Logo:



## Instagram Intros:





## **Banner Design**

(Banner space near Weber Arch reserved for the week leading up to the show)



## Poster:



## Thank you!

Email me at <a href="mailto:emailto:emailto:emailto:emailto:emailto:emailto:emailto:emailto:emailto:emailto:emailto:emailto:emailto:emailto:emailto:emailto:emailto:emailto:emailto:emailto:emailto:emailto:emailto:emailto:emailto:emailto:emailto:emailto:emailto:emailto:emailto:emailto:emailto:emailto:emailto:emailto:emailto:emailto:emailto:emailto:emailto:emailto:emailto:emailto:emailto:emailto:emailto:emailto:emailto:emailto:emailto:emailto:emailto:emailto:emailto:emailto:emailto:emailto:emailto:emailto:emailto:emailto:emailto:emailto:emailto:emailto:emailto:emailto:emailto:emailto:emailto:emailto:emailto:emailto:emailto:emailto:emailt